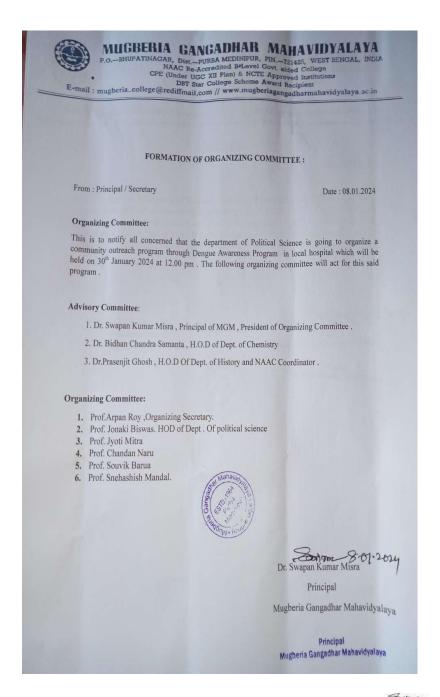

#### NOTICE

Date - 25/01/2024

All the students of Department of Political Science are hereby informed that our department is going to organize a Community Work programme on 30.01.2024 at 11:00 a.m. at Mugberia Police station road. All the teachers and students are requested to will be present on the said programme positively and to make it a fruitful one. For further details undersigned may be contacted. Co- operation from all is highly solicited.

Prof. Arpan Roy, General Secretary, Organizing Committee Dr. Swapan Kumar Misra
Principal
Mugberia Gangadhar Mahavidyalaya

Principal Mugberia Gangadhar Mahavidyalaya

Dr. Swapan Kumar Misra
Principal
Mugberia Gangadhar Mahavidyalaya