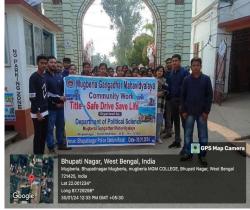

#### **Photo of the Event**

Dr. Swapan Kumar Misra Principal Mugberia Gangadhar Mahavidyalaya

Principal
Mugheria Gangadhar Mahavidyala) ...

P.O.—BHUPATINAGAR, Dist.—PURBA MEDINIPUR, PIN.—721425, WEST BENGAL, INDIA
NAAC Re-Accredited B+Level Govt. aided College
CPE (Under UGC XII Plan) & NCTE Approved Institutions
DBT Star College Scheme Award Recipient