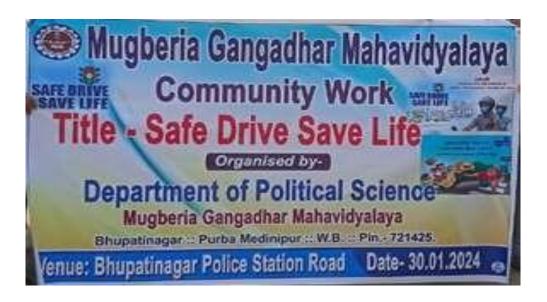

#### **BANNER**

The Community Work Programme is at the heart of the educational process at Mugberia Gangadhar Mahavidyalaya. Our college offers various age-appropriate opportunities to students to become active and positive contributors to the community.

### **Objectives of the Programme:**

- To aware the people about the importance of safe drive
- ➤ To aware about the measures to be taken for safe drive
- > To aware the Acts on Road Safety

Dr. Swapan Kumar Misra Principal Mugberia Gangadhar Mahavidyalaya