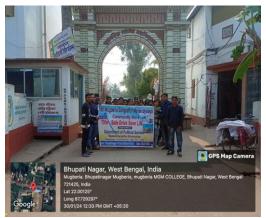

#### **Photo of the Event**

Dr. Swapan Kumar Misra Principal Mugberia Gangadhar Mahavidyalaya

Principal
Mugheria Gangadhar Mahavidyala) ...

P.O.—BHUPATINAGAR, Dist.—PURBA MEDINIPUR, PIN.—721425, WEST BENGAL, INDIA
NAAC Re-Accredited B+Level Govt. aided College
CPE (Under UGC XII Plan) & NCTE Approved Institutions
DBT Star College Scheme Award Recipient